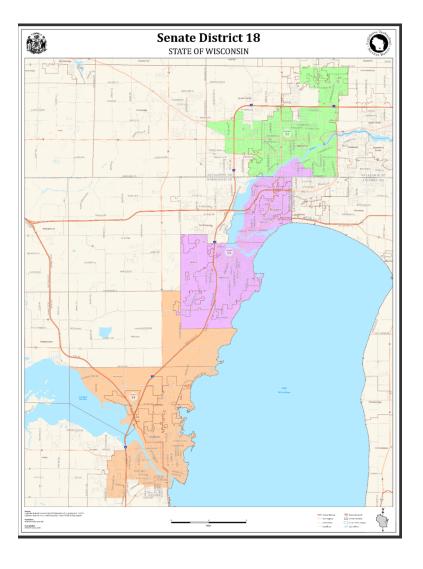

# Map of the 18th District

The 18th Assembly District includes a portion of Winnebago and Outagamie counties

### **Municipalities in the 18th District**

<u>Outagamie</u>

#### Winnebago County

Appleton

Oshkosh Neenah